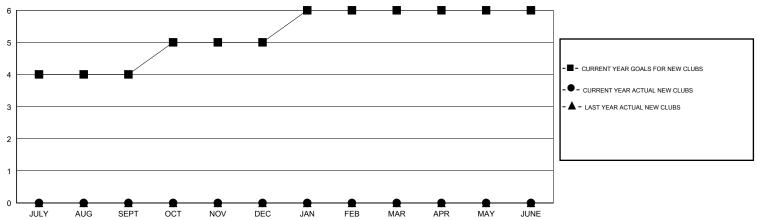

# **LOCATION MASSACHUSETTS**

GMT CA 1

|                         |                  | Clubs            |                  |                  |                          |                    | Members                             |                    |                  |
|-------------------------|------------------|------------------|------------------|------------------|--------------------------|--------------------|-------------------------------------|--------------------|------------------|
|                         | RESUL            | TS FOR 2014-2015 | i                |                  | RESULTS FOR 2014-2015    |                    |                                     |                    |                  |
| QUARTER                 | NEW CLUB<br>GOAL | NEW CLUBS        | DROPPED<br>CLUBS | NET<br>GAIN/LOSS | QUARTER                  | NEW MEMBER<br>GOAL | CHARTER AND<br>NEW MEMBERS<br>ADDED | DROPPED<br>MEMBERS | NET<br>GAIN/LOSS |
| JULY/AUG/SEPT           | 4                | 0                | 0                | 0                | JULY/AUG/SEPT            | 82                 | 23                                  | 43                 | -20              |
| OCT/NOV/DEC JAN/FEB/MAR | 1<br>1           | 0                | 0                | 0                | OCT/NOV/DEC  JAN/FEB/MAR | 28<br>10           | 32<br>0                             | 15<br>0            | 17<br>0          |
| APR/MAY/JUNE            | 0                | 0                | 0                | 0                | APR/MAY/JUNE             | 8                  | 0                                   | 0                  | 0                |

### GOALS AND ACTUAL NEW CLUBS CUMULATIVE