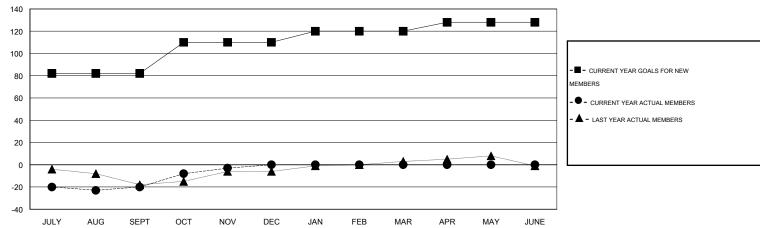

# **LOCATION MASSACHUSETTS**

GMT CA 1

|                         |                  | Clubs            |                  |                  |                          |                    | Members                             |                    |                  |
|-------------------------|------------------|------------------|------------------|------------------|--------------------------|--------------------|-------------------------------------|--------------------|------------------|
|                         | RESUL            | TS FOR 2014-2015 | i                |                  | RESULTS FOR 2014-2015    |                    |                                     |                    |                  |
| QUARTER                 | NEW CLUB<br>GOAL | NEW CLUBS        | DROPPED<br>CLUBS | NET<br>GAIN/LOSS | QUARTER                  | NEW MEMBER<br>GOAL | CHARTER AND<br>NEW MEMBERS<br>ADDED | DROPPED<br>MEMBERS | NET<br>GAIN/LOSS |
| JULY/AUG/SEPT           | 4                | 0                | 0                | 0                | JULY/AUG/SEPT            | 82                 | 23                                  | 43                 | -20              |
| OCT/NOV/DEC JAN/FEB/MAR | 1<br>1           | 0                | 0                | 0                | OCT/NOV/DEC  JAN/FEB/MAR | 28<br>10           | 32<br>0                             | 15<br>0            | 17<br>0          |
| APR/MAY/JUNE            | 0                | 0                | 0                | 0                | APR/MAY/JUNE             | 8                  | 0                                   | 0                  | 0                |

#### GOALS AND ACTUAL MEMBERS CUMULATIVE

| DROPPED CLUBS: 0  DROPPED MEMBERS |    | 24 CLUBS OF 46 ADDED 1 OR MORE NEW MEMBERS | GENDER DISTRIBL  MALE  FEMALE | 1TION<br>867 (66.49%)<br>437 (33.51%) |     |
|-----------------------------------|----|--------------------------------------------|-------------------------------|---------------------------------------|-----|
| DECEASED                          | 5  | CLICK HERE FOR HEALTH                      | FAMILY UNIT MEMBERS           |                                       | 131 |
| CLUB CANCELLED                    | 0  | ASSESSMENT DATA                            |                               | 65                                    |     |
| OTHER                             | 53 |                                            | HEAD OF HOUSEHOLD             |                                       |     |
| TOTAL                             | 58 |                                            | NON-HEAD OF HOUSEHOL          | 66                                    |     |